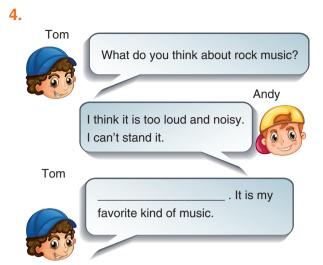

### Complete the dialogue.

- A) It's a good idea
- C) That sounds good

- B) I'm afraid, I can't
- D) Yeah, I'd love to

10.

Nina: I will organise Fancy Dress Party on Sunday. Would you like to join me?

Anna: You know I love parties but I'm really busy on that day.