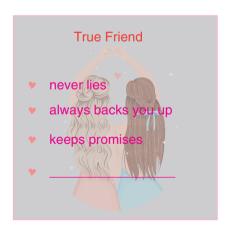

### Which one is NOT suitable for the blank?

- A) shares your secrets with others
- B) tells the truth all the time
- C) is there whenever you need
- D) helps you when you are in trouble

3. Tim : Hi, Nicky. Have you got any plans for tomorrow?