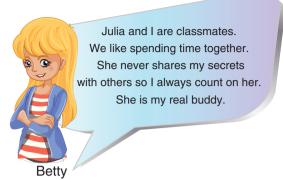

#### Why does Betty trust Julia?

- A) Because Julia is laid back.
- B) Because they have same interest.
- C) Because Julia keeps secrets.
- D) Because they go to same school.

6.