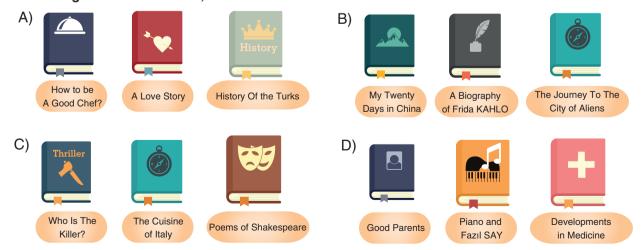

5.

Bruce is at a book fair now. He wants to buy books for his friends Frank, Rachel and Ricky. They like different kinds of book. Frank loves reading travel books, Rachel is interested in biographical books and Ricky likes science-fiction books.

#### According to this information, which books should Bruce choose for his friends?