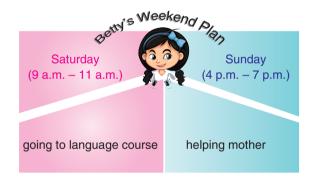

3.

Rachel: All of my friends are coming to my

house to have breakfast on Saturday.

Fancy joining us?

Betty: What time is the breakfast?

Rachel: At 8 a.m.

Betty:

#### Which completes the dialogue correctly?

- A) It sounds great. I can join you after helping my mum.
- B) I would love to but I have to help my mum.
- C) I can come but I'll leave before nine.
- D) I'm sorry. I can't because I'll take care of my sister.