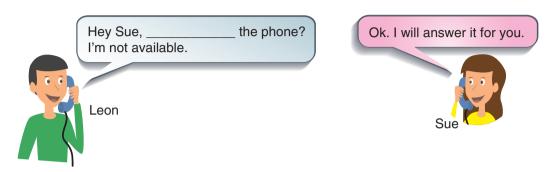

#### Which of the following is true according to the conversation?

A) Can you call

B) Could you hang up

C) Can you help

D) Will you pick up

2. Hi, girls!

How are you? What about a slumber party at my home on Friday night? We can watch movie, chat about our friends. I want to see you all.