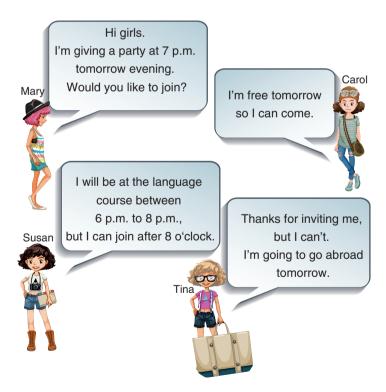

#### Which is CORRECT according to the conversation?

- A) Tina invites her friends to the party.
- C) Mary is one of the invitees.

- B) Carol won't attend the party.
- D) Susan will join the party a bit late.