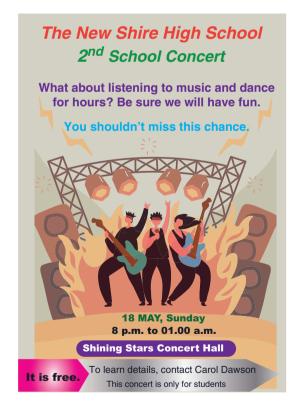

#### Which statement is WRONG according to the poster?

- A) Parents can also attend this concert.
- C) Students will not pay for this concert.
- B) The poster is about a school concert.
- D) The concert is at the weekend.