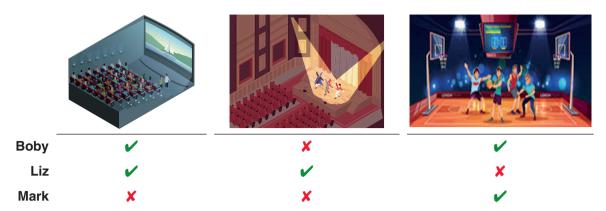

### Which of the following is CORRECT according to the table?

- A) Mark likes going to cinema and playing basketball
- B) Boby likes going to theatre, but he doesn't like going to cinema
- C) Liz doesn't like going to cinema
- D) Liz likes going to cinema, but she doesn't like playing basketball